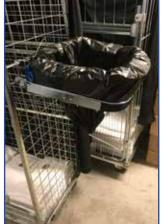

Midi Gitter is a special variant for wire trolleys. It can be attached to trolleys with a minimum mesh aperture of 50 mm and a wire diameter of 4–8 mm.

Paxxo AB • Bjurögatan 35, SE-211 24 Malmö, Sweden www.paxxo.com • Tel: +46 (0)40-18 60 25