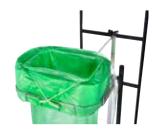

# Longopac®Flex TROLLEY

- simply smarter

- Hygienic
- Efficient
- Environmentally friendly

Our new Longopac Flex Trolley cassette holder is both flexible and adaptable, which means it can be installed on most cleaning carts. The cassette holder is loaded with our Longopac bagging system, which has previously streamlined the waste management process in many industries.

In the Longopac system, bags are adapted according to the quantity of waste, not vice versa. Longopac's design also means that a new bag is always available. The system also improves levels of health and safety as it affords more hygienic cleaning as the user avoids coming into contact with any waste. This is hygienic, economical and climate smart as the bags always have a 100 % fill level.

## INSTALLATION

The Mini and Midi holder is designed to be attached to a 6 mm steel profile, commonly used by several cleaning trolley manufacturers, meaning that it fits many different types of cleaning trolleys.