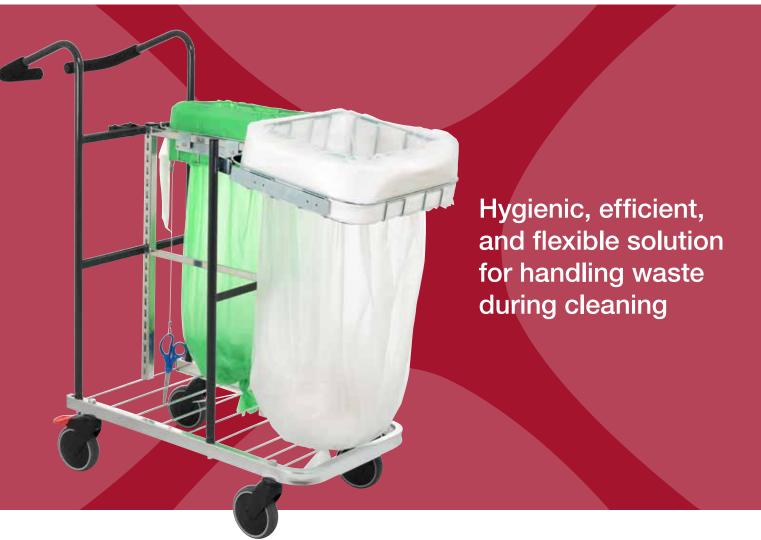

# Longopac®Flex TROLLEY

- simply smarter

- Hygienic
- Efficient
- Environmentally friendly

Our new Longopac Flex Trolley cassette holder is both flexible and adaptable, which means it can be installed on most cleaning carts. The cassette holder is loaded with our Longopac bagging system, which has previously streamlined the waste management process in many industries.

In the Longopac system, bags are adapted according to the quantity of waste, not vice versa. Longopac's design also means that a new bag is always available. The system also improves levels of health and safety as it affords more hygienic cleaning as the user avoids coming into contact with any waste. This is hygienic, economical and climate smart as the bags always have a 100 % fill level.

## **EFFICIENT**

- Longopac Flex Trolley is loaded with a Longopac bag cassette 60 or 85 meters in length.
- Variable bag size for flexible changing intervals.
- New bag always in place.
- · Bag always securely sealed.
- Quick bag replacement less than 30 seconds.
- · Less cleaning waste never misses the bag.
- Variable bag size always ensures bags are 100 % full.