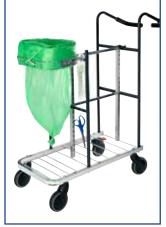

# Longopac®Flex TROLLEY

- simply smarter

- Hygienic
- Efficient
- Environmentally friendly

Our new Longopac Flex Trolley cassette holder is both flexible and adaptable, which means it can be installed on most cleaning carts. The cassette holder is loaded with our Longopac bagging system, which has previously streamlined the waste management process in many industries.

The holders are available in Mini and Midi sizes.

## INSTALLATION

The Mini and Midi holder is designed to be attached to a 6 mm steel profile, commonly used by several cleaning trolley manufacturers, meaning that it fits many different types of cleaning trolleys.