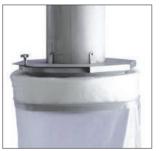

Longopac Fill solves this problem in both a practical and efficient way. Longopac Fill consists of a closed bag system, which can easily be connected to the discharge point of your machine. The screenings, grit or sludge is deposited into the continuous Longopac bag, which will also provide odor containment and help control spillage associated with the collection of wet screenings and grit. The Longopac is easy to seal and the material and odors are trapped inside the Longopac bag.

#### LONGOPAC BAG CASSETTE

The cassette is a continuous liner, manufactured in environmentally sound polythene that can be incinerated without any hazards. Each cassette bag is 90m respective 45m long.