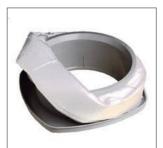

#### LONGOPAC FILL ADAPTER AND HOLDER

The cassette holder is manufactured in ABS plastic and the adapter is manufactured in stainless steel. It is designed to fit on any discharge chute with an outside diameter of 150 mm up to 380 mm.

#### LONGOPAC BAG CASSETTE

The cassette is a continuous liner, manufactured in environmentally sound polythene that can be incinerated without any hazards. Each cassette bag is 90m respective 45m long.