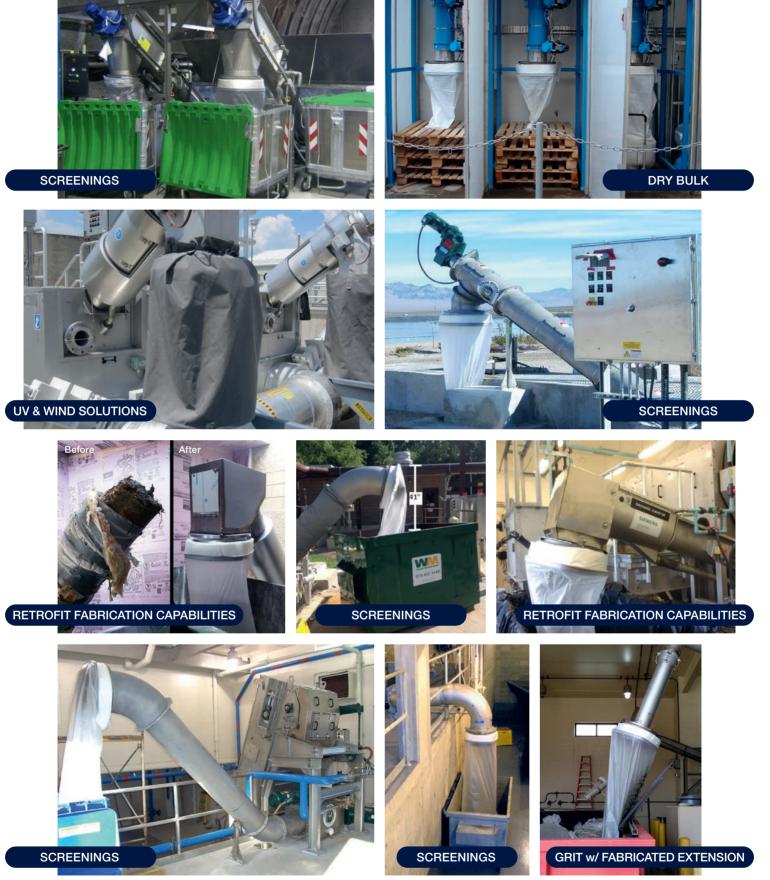

# - endlessly clever

 $\thickapprox$  waste water

- Hygienic
- Efficient
- Environmentally friendly

A closed bag system for screenings

Paxxo offers custom discharge retrofit fabrication in order to mount the Longopac Fill 1H & 2V adapters to most discharges on existing equipment that is already installed in the field. Also, we now offer a dual role solution which serves as UV and wind protection. This product helps prevent the cassette bag from being blown off by the wind and is supplied with the necessary hardware to attach it to the existing discharge.

Longopac Fill solves this problem in both a practical and efficient way. Longopac Fill consists of a closed bag system, which can easily be connected to the discharge point of your machine. The screenings, grit or sludge is deposited into the continuous Longopac bag, which will also provide odor containment and help control spillage associated with the collection of wet screenings and grit. The Longopac is easy to seal and the material and odors are trapped inside the Longopac bag.

Longopac Fill 1H Cassette holder designed for mounting to a machine with horizontal discharge (30-90°).

Longopac Fill 2V Cassette holder designed for mounting to a machine with vertical discharge (0-30°).