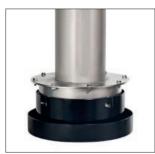

#### LONGOPAC FILL ADAPTER AND HOLDER

The cassette holder is manufactured in ABS plastic and the adapter is manufactured in stainless steel. It is designed to fit on any discharge chute with an outside diameter of 150 mm up to 380 mm.

Longopac Fill 1H Cassette holder designed for mounting to a machine with horizontal discharge (30-90°).

Longopac Fill 2V Cassette holder designed for mounting to a machine with vertical discharge (0-30°).