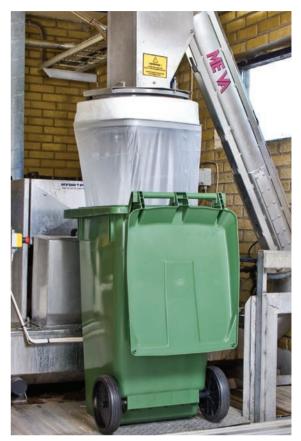

Longopac Fill solves this problem in both a practical and efficient way. Longopac Fill consists of a closed bag system, which can easily be connected to the discharge point of your machine. The screenings, grit or sludge is deposited into the continuous Longopac bag, which will also provide odor containment and help control spillage associated with the collection of wet screenings and grit. The Longopac is easy to seal and the material and odors are trapped inside the Longopac bag.

Staffanstorp Municipal Sewage Treatment Plant in Sweden has installed a Longopac Fill for the handling of screenings.

Longopac Maxi Strong Item no. 10220, 90 m long Dart drop 700 g Longopac Mini Strong Item no. 10600, 45 m long Dart drop 470 g