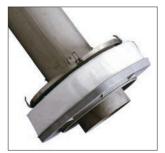

#### LONGOPAC FILL ADAPTER AND HOLDER

The cassette holder is manufactured in ABS plastic and the adapter is manufactured in stainless steel. It is designed to fit on any discharge chute with an outside diameter of 150 mm up to 380 mm.

Longopac Fill 1H Cassette holder designed for mounting to a machine with horizontal discharge (30-90°).

Longopac Fill 2V Cassette holder designed for mounting to a machine with vertical discharge (0-30°).