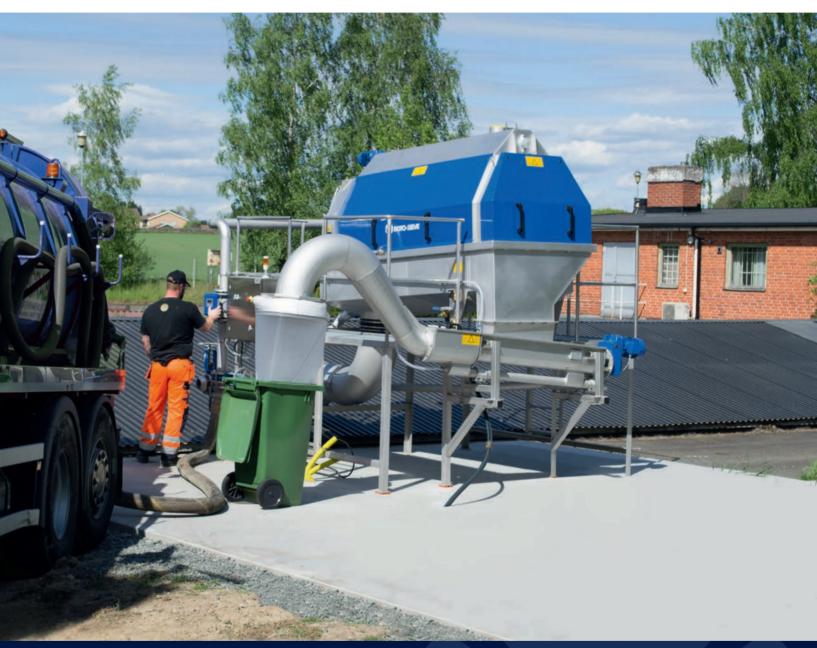

# - endlessly clever

 $\thickapprox$  waste water

- Hygienic
- Efficient
- Environmentally friendly

A closed bag system for screenings

Paxxo offers custom discharge retrofit fabrication in order to mount the Longopac Fill 1H & 2V adapters to most discharges on existing equipment that is already installed in the field. Also, we now offer a dual role solution which serves as UV and wind protection. This product helps prevent the cassette bag from being blown off by the wind and is supplied with the necessary hardware to attach it to the existing discharge.

Longopac Fill solves this problem in both a practical and efficient way. Longopac Fill consists of a closed bag system, which can easily be connected to the discharge point of your machine. The screenings, grit or sludge is deposited into the continuous Longopac bag, which will also provide odor containment and help control spillage associated with the collection of wet screenings and grit. The Longopac is easy to seal and the material and odors are trapped inside the Longopac bag.